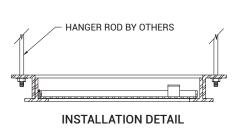

### **ADVANTAGES**

- CF aluminum ceiling access doors provide convenient access to services or controls located in ceilings.
- Units are installed by bolting the hanger brackets to the hanger rods furnished and installed by contractor.
- The aluminum cover and frame with stainless steel hinges produce a strong, lightweight, corrosion-resistant assembly.
- Covers open upward smoothly on continuous hinges.
- Downward opening models are available.