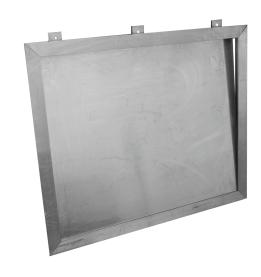

### **ADVANTAGES**

- CF aluminum ceiling access doors provide convenient access to services or controls located in ceilings.
- Units are installed by bolting the hanger brackets to the hanger rods furnished and installed by contractor.
- The aluminum cover and frame with stainless steel hinges produce a strong, lightweight, corrosion-resistant assembly.
- Covers open upward smoothly on continuous hinges.
- Downward opening models are available.

SKU: **CF 1 US ALUMINUM DOORS**FOR SUSPENDED CEILINGS