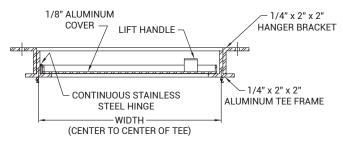

### **ADVANTAGES**

- CF aluminum ceiling access doors provide convenient access to services or controls located in ceilings.
- Units are installed by bolting the hanger brackets to the hanger rods furnished and installed by contractor.
- The aluminum cover and frame with stainless steel hinges produce a strong, lightweight, corrosion-resistant assembly.
- Covers open upward smoothly on continuous hinges.
- Downward opening models are available.

## DIMENSIONS AND APPEARANCE

>> CLICK TO VIEW ADDITIONAL DETAILS AND PRICING <<

**OPTIONAL CYLINDER LOCK** 

**SECTION VIEW A-A** 

For a complete list of options visit www.AccessDoorsAndPanels.com

Scan or Click